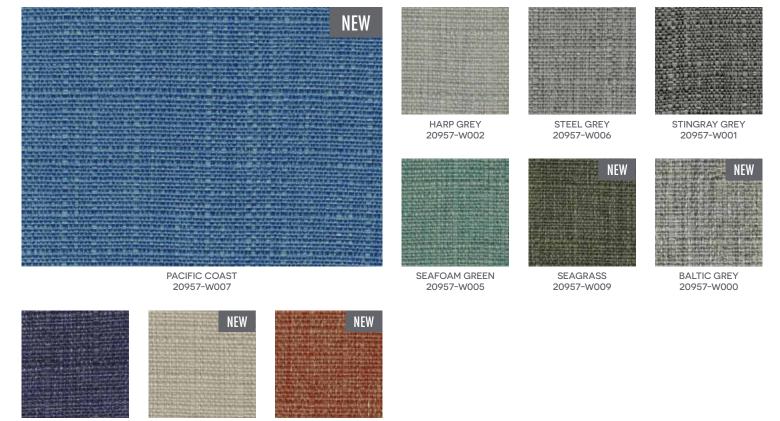

#### LINEN

OCEANTEX™

LAVA ROCK

20957-W008

TWILIGHT 20957-W004

OCEANTEX™

WARRANTY WEIGHT 200 GSM YEARS

3

CUBE LINEN

SAND DOLLAR

20957-W003

MARINE BLUE 20958-W001